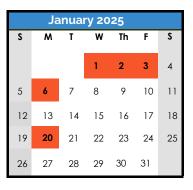

## **NO SCHOOL**

- August 5th—14th: Teacher Prep Days •
- September 2nd: Labor Day
- September 30th: Professional Development Day
- October 25th: Professional Development Day
- November 11th: Professional Development Day
- November 25th 29th: Thanksgiving Break
- December 23rd—January 3rd: Winter Break

- January 6th: Professional Development Day
- January 20th: Martin Luther King Jr.
  Day
- February 17th: President's Day
- February 18th: Professional Development day
- March 24th—28th: Spring Break
- March 31st: Professional Development Day
  - April 28th: Professional Development Day