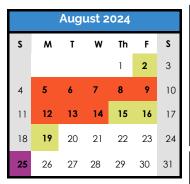

Last Day of SummerFirst Day of School:August 2, 2024August 19, 2024Orientation Days:Last Day of School:August 15th—16th, 2024May 22, 2025

Bal Swan Family Picnic: August 25th 11am—1pm Northmoor Park/Spider Man Park School Picture Day:
TBD

## **NO SCHOOL**

- August 5th—14th: Teacher Prep Days •
- September 2nd: Labor Day
- September 30th: Professional Development Day
- October 25th: Professional Development Day
- November 11th: Professional Development Day
- November 25th 29th: Thanksgiving Break
- December 23rd—January 3rd: Winter Break